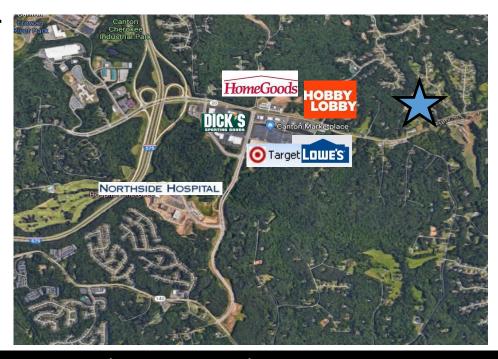

## For Sale

Hwy 20 @ Weaver Circle & Scott Road

Canton GA 30115

**Cherokee County** 

\$500,000. per acre

- 4 +/- acres
- Located in Canton GA on busy Hwy 20 East
- Planned road alignment access at Scott Road & Hwy 20
- Excellent location near new Northside Hospital Cherokee & Canton Marketplace

Easy access to downtown Canton, Restaurants, Doctors Offices, Hospital,

Shopping...etc...

The WORD Team / ERA Sunrise Realty / www.wordteam.net

Terry Word / Cell: 770-617-7098 / efax: 678-288-5395 / terryword1@gmail.com